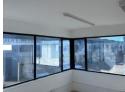

This unit offers a spacious double-volume ground floor warehouse, complemented by an air-conditioned mezzanine office. Additional features include two toilet facilities, a kitchenette, and a  $3m \times 3m$  roller shutter door for convenient access. The property also includes two undercover parking bays and an external loading area directly in front of the roller door.

### Features

Zoning Commercial

 Interior
 Exterior
 Sizes

 Air Conditioning
 Yes
 Security
 Yes
 Floor Size
 135m²

 Covered Parking Bays
 2

Extras

Security Gate Air Conditioner