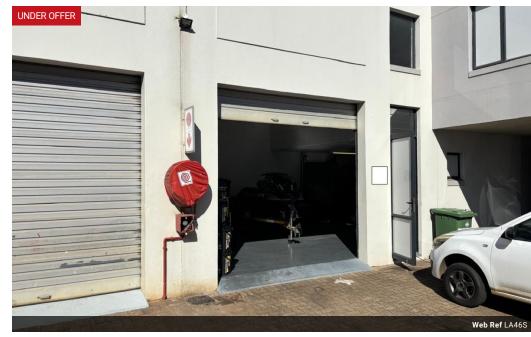

This unit offers a spacious double-volume ground floor warehouse, complemented by an air-conditioned mezzanine office. Additional features include two toilet facilities, a kitchenette, and a  $3m \times 3m$  roller shutter door for convenient access. The property also includes two undercover parking bays and an external loading area directly in front of the roller door.

Lease in place until 31 October 2025.

Designed to accommodate a range of light industrial operations, Laguna Seca supports vehicle access of up to 8 tons. The