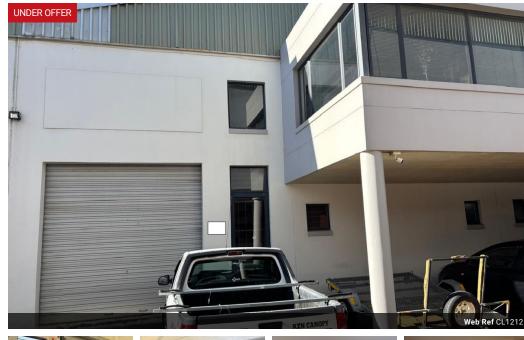

## Light Industrial Mini Factory - Investment Opportunity

Laguna Seca is a secure and sought-after mixed-use mini factory complex, ideally situated just 3 km from Ballito's CBD and with easy access to the N2 freeway.

This unit offers a spacious double-volume ground floor warehouse, mezzanine office. Additional features include two toilet facilities, a kitchenette, and a  $3m \times 3m$  roller shutter door for convenient access. The property also includes two undercover parking bays and an external loading area directly in front of the roller door.

Lease in place until 31.03.2026.

Designed to accommodate a range of light industrial operations, Laguna Seca supports vehicle access of up to 8 tons. The