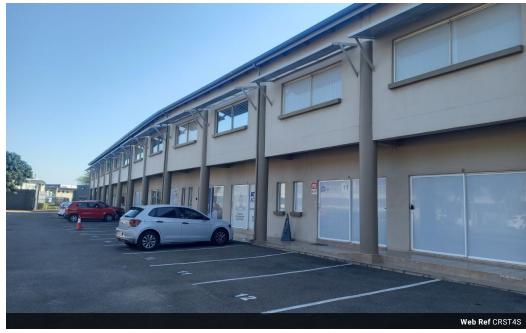

## Office - Investment Opportunity

Investment Opportunity - The Crest is located on a prime site in the Ballito Business Park and has become increasingly popular because of its prime location, diverse tenant mix and secure access.

Features: Ground floor office with aircon, Upstairs office with aircon, Kitchenette, 2 x Toilets.

Tenant been in occupation since 2022.

Each unit has a small private garden as well as an upstairs balcony and is suited to professional offices and a wide range of small

## Features

Zoning Commercial

 Interior
 Exterior
 Sizes

 Air Conditioning
 Yes
 Security
 Yes
 Floor Size
 80m²

 Open Parking Bays
 2

Extras

Security Complex Air Conditioner Intercom