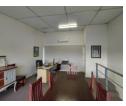

#### 

R1,000,000

Ground Floor Office in a Secure Complex

Pinnacle Park is a secure complex situated in the Ballito Business Park, conveniently located near the motor vehicle dealerships. The development offers comfortable double mezzanine studio units that are ideally suited for professional offices or a variety of small businesses.

This unit features carpeted flooring on both the ground floor and mezzanine level, along with air conditioning to ensure a comfortable working environment. Additional amenities include a kitchenette, two toilets, and a balcony. The unit also boasts a glass door shopfront, providing a modern and professional appearance. Two dedicated parking bays are located directly in front of the unit, with ample additional parking available for visitors. Price excludes VAT.