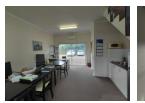

This unit features carpeted flooring on both the ground floor and mezzanine level, along with air conditioning to ensure a comfortable working environment. Additional amenities include a kitchenette, two toilets, and a balcony. The unit also boasts a glass door shopfront, providing a modern and professional appearance. Two dedicated parking bays are located directly in front of the unit, with ample additional parking available for visitors. Price excludes VAT.