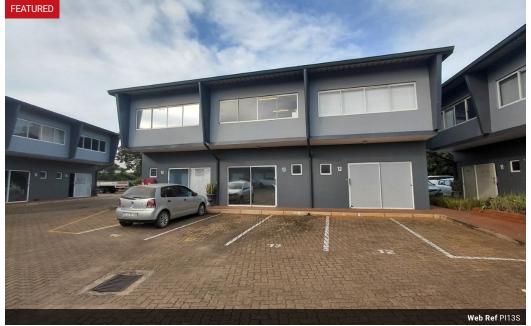

#### 

R1,000,000

Ground Floor Office in a Secure Complex

Pinnacle Park is a secure complex situated in the Ballito Business Park, conveniently located near the motor vehicle dealerships. The development offers comfortable double mezzanine studio units that are ideally suited for professional offices or a variety of small businesses.

This unit features carpeted flooring on both the ground floor and mezzanine level, along with air conditioning to ensure a comfortable working environment. Additional amenities include a kitchenette, two toilets, and a balcony. The unit also boasts a glass door shopfront, providing a modern and professional appearance. Two dedicated parking bays are located directly in front of the unit, with ample additional parking available for visitors. Price excludes VAT.

## Features

Zoning Commercial

Interior Air Conditioning **Exterior** Security Open Parking Bays

**Sizes** Floor Size

83m<sup>2</sup>

Extras

Security Complex Security Gate Air Conditioner Intercom Balcony

Yes