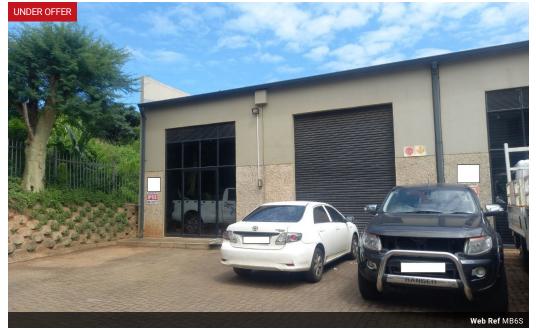

### Showroom / Mini Factory in Meadow Brook Park

Yes

Yes

Investment Opportunity - Meadow Brook Park is a well-located mini factory / showroom situated in a highly desirable, well managed commercial park in central Ballito. Features; Open Plan Showroom, Mezzanine Level, Shower, Toilet, Kitchenette, 4m Roller Shutter Door, Epoxy Flooring, 2 X Allocated Parking Bays. This unit is well suited to showroom space, offices or light manufacturing. The complex is secure and neat with a security gate and 8-ton truck access. Body Corporate managed by