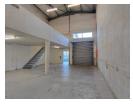

## Mini Factory in Brooklands Industrial Park

This easily accessible mini factory is located in Brooklands Industrial Park, Shakas Head, just 1km from the N2 freeway and the R102, and only five minutes from Ballito Central. The unit offers a practical layout that includes a reception area, a spacious work area, a mezzanine level, an upstairs office, and toilet facilities. It also features two dedicated parking bays and a 4-meter roller shutter door, providing ease of access for operations. The driveway accommodates 8-ton delivery trucks, making it an ideal space