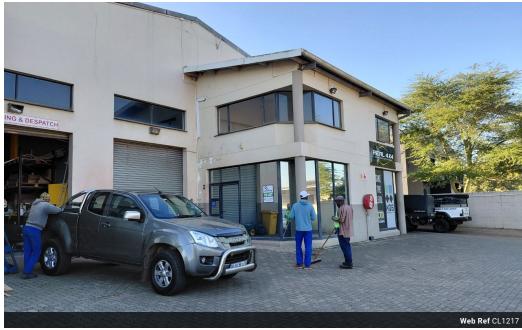

## Mini Factory in Brooklands Industrial Park

This easily accessible mini factory is located in Brooklands Industrial Park, Shakas Head, just 1km from the N2 freeway and the R102, and only five minutes from Ballito Central. The unit offers a practical layout that includes a reception area, a spacious work area, a mezzanine level, an upstairs office, and toilet facilities. It also features two dedicated parking bays and a 4-meter roller shutter door, providing ease of access for operations. The driveway accommodates 8-ton delivery trucks, making it an ideal space