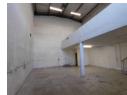

## Mini Factory in Brooklands Industrial Park

This easily accessible mini factory is located in Brooklands Industrial Park, Shakas Head, just 1km from the N2 freeway and the R102, and only five minutes from Ballito Central. The unit offers a practical layout that includes a reception area, a spacious work area, a mezzanine level, an upstairs office, and toilet facilities. It also features two dedicated parking bays and a 4-meter roller shutter door, providing ease of access for operations. The driveway accommodates 8-ton delivery trucks, making it an ideal space

## Features

**Zoning** Commercial

Exterior

Security Yes Open Parking Bays 2 Sizes Floor Size

190m²

Extras

Security Gate