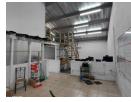

## Light Industrial Mini Factory

Laguna Seca is a popular mixed use mini factory complex adjacent to the N2 in Ballito. The unit features ground floor warehouse space, 3m x 3m roller shutter door, two offices on the mezzanine level, toilets, two undercover parking bays and extra storage space on the mezzanine level.