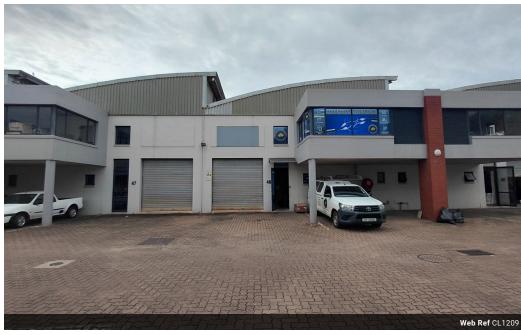

## Light Industrial Mini Factory

Laguna Seca is a popular mixed use mini factory complex adjacent to the N2 in Ballito. The unit features ground floor warehouse space, 3m x 3m roller shutter door, two offices on the mezzanine level, toilets, two undercover parking bays and extra storage space on the mezzanine level.

Laguna Seca lends itself to a variety of light industrial enterprises and accommodates vehicles weighing up to 8 tons. Body