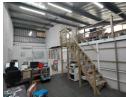

## Light Industrial Mini Factory

Laguna Seca is a popular mixed use mini factory complex adjacent to the N2 in Ballito. The unit features ground floor warehouse space, 3m x 3m roller shutter door, two offices on the mezzanine level, toilets, two undercover parking bays and extra storage space on the mezzanine level.