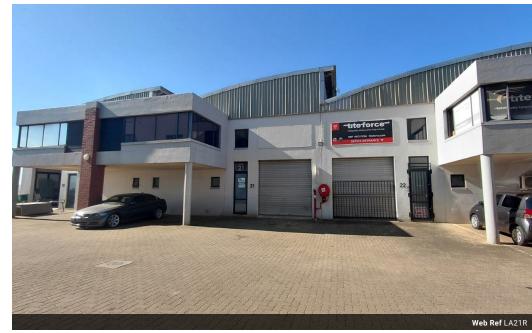

## Light Industrial Mini Factory

Laguna Seca is a secure popular mixed use mini factory complex located just 3 km from Ballito's CBD and conveniently close to the N2. The property features double volume ground floor warehouse space, airconditioned mezzanine office, two toilet facilities, kitchenette, and a 3m x 3m roller shutter door. Additionally, there are two undercover parking bays and a loading area outside the roller shutter door.

## **Features**

Zoning Commercial

 Interior
 Exterior
 Sizes

 Air Conditioning
 Yes
 Security
 Yes
 Floor Size
 132m²

 Power 3 Phase
 Yes
 Covered Parking Bays
 2

Extras

Security Complex Security Gate Guard House Air Conditioner