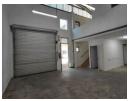

## Light Industrial Mini Factory

Laguna Seca is a secure popular mixed use mini factory complex located just 3 km from Ballito's CBD and conveniently close to the N2. The property features double volume ground floor warehouse space, airconditioned mezzanine office, two toilet facilities, kitchenette, and a 3m x 3m roller shutter door. Additionally, there are two undercover parking bays and a loading area outside the roller shutter door.

## **Features**

Zoning Commercial

 Interior
 Exterior
 Sizes

 Air Conditioning
 Yes
 Security
 Yes
 Floor Size
 132m²

 Power 3 Phase
 Yes
 Covered Parking Bays
 2

Extras

Security Complex Security Gate Guard House Air Conditioner