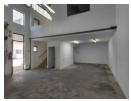

## Light Industrial Mini Factory

Laguna Seca is a secure popular mixed use mini factory complex located just 3 km from Ballito's CBD and conveniently close to the N2. The property features double volume ground floor warehouse space, airconditioned mezzanine office, two toilet facilities, kitchenette, and a 3m x 3m roller shutter door. Additionally, there are two undercover parking bays and a loading area outside the roller shutter door.

## **Features**

Zoning Commercial

 Interior
 Exterior
 Sizes

 Air Conditioning
 Yes
 Security
 Yes
 Floor Size
 132m²

 Power 3 Phase
 Yes
 Covered Parking Bays
 2

Extras

Security Complex Security Gate Guard House Air Conditioner