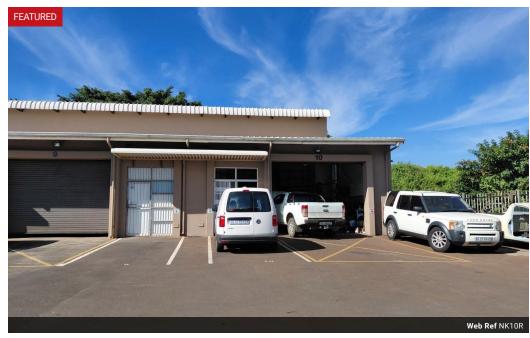

## Mini Factory on Moffat Drive Ballito

Nkwazi Park is a strategically located mini factory complex within the well-managed and popular Ballito Business Park. This unit features  $101m^2$  of ground floor space with a 4-meter roller shutter door, providing easy access for deliveries and operations. An additional  $15m^2$  mezzanine level offers extra storage or office space. The unit is equipped with a kitchenette and a private toilet, 3-