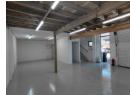

## Light Industrial Mini Factory

Laguna Seca is a secure, light industrial mini-factory complex situated just 3 km from Ballito's CBD, with easy access to the N2 highway. The units offer double-volume ground-floor warehouse space, a  $3 \text{ m} \times 3 \text{ m}$  roller shutter door, an upstairs air-conditioned office, toilet facilities, and two undercover parking bays.

 $Ideal\ for\ a\ range\ of\ light\ industrial\ operations, the\ complex\ accommodates\ vehicles\ up\ to\ 8\ tons.\ Access\ is\ conveniently\ located$ 

## Features

Zoning Commercial

 Interior
 Exterior
 Sizes

 Air Conditioning
 Yes
 Security
 Yes
 Floor Size
 132m²

 Covered Parking Bays
 2

**Extras** Security Gate