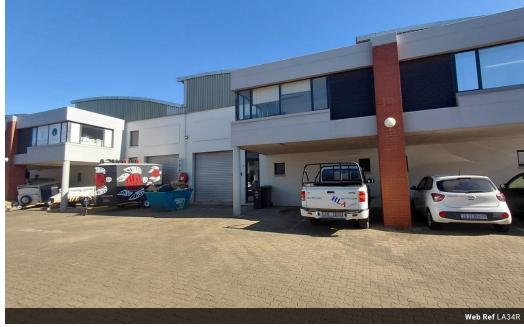

## Light Industrial Mini Factory

Laguna Seca is a secure, light industrial mini-factory complex situated just 3 km from Ballito's CBD, with easy access to the N2 highway. The units offer double-volume ground-floor warehouse space, a  $3 \text{ m} \times 3 \text{ m}$  roller shutter door, an upstairs air-conditioned office, toilet facilities, and two undercover parking bays.

 $Ideal\ for\ a\ range\ of\ light\ industrial\ operations, the\ complex\ accommodates\ vehicles\ up\ to\ 8\ tons.\ Access\ is\ conveniently\ located$ 

## Features

Zoning Commercial

 Interior
 Exterior
 Sizes

 Air Conditioning
 Yes
 Security
 Yes
 Floor Size
 132m²

 Covered Parking Bays
 2

**Extras** Security Gate