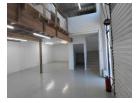

## Light Industrial Mini Factory

Laguna Seca is a secure, light industrial mini-factory complex situated just 3 km from Ballito's CBD, with easy access to the N2 highway. The units offer double-volume ground-floor warehouse space, a  $3 \text{ m} \times 3 \text{ m}$  roller shutter door, an upstairs air-conditioned office, toilet facilities, and two undercover parking bays.