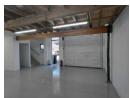

## Light Industrial Mini Factory

Laguna Seca is a secure, light industrial mini-factory complex situated just 3 km from Ballito's CBD, with easy access to the N2 highway. The units offer double-volume ground-floor warehouse space, a  $3 \text{ m} \times 3 \text{ m}$  roller shutter door, an upstairs air-conditioned office, toilet facilities, and two undercover parking bays.