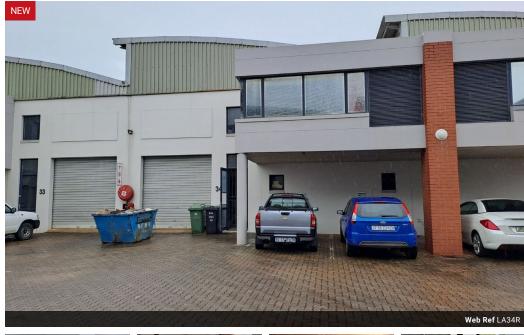

## Light Industrial Mini Factory

Laguna Seca is a secure, light industrial mini-factory complex situated just 3 km from Ballito's CBD, with easy access to the N2 highway. The units offer double-volume ground-floor warehouse space, a  $3 \text{ m} \times 3 \text{ m}$  roller shutter door, an upstairs air-conditioned office, toilet facilities, and two undercover parking bays.

 $Ideal\ for\ a\ range\ of\ light\ industrial\ operations, the\ complex\ accommodates\ vehicles\ up\ to\ 8\ tons.\ Access\ is\ conveniently\ located$ 

## Features

Zoning Commercial

 Interior
 Exterior
 Sizes

 Air Conditioning
 Yes
 Security
 Yes
 Floor Size
 132m²

 Covered Parking Bays
 2

**Extras** Security Gate