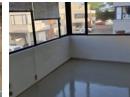

## Light Industrial Mini Factory

Laguna Seca is a secure, light industrial mini-factory complex situated just 3 km from Ballito's CBD, with easy access to the N2 highway. The units offer double-volume ground-floor warehouse space, a  $3 \text{ m} \times 3 \text{ m}$  roller shutter door, an upstairs air-conditioned office, toilet facilities, and two undercover parking bays.

 $Ideal\ for\ a\ range\ of\ light\ industrial\ operations, the\ complex\ accommodates\ vehicles\ up\ to\ 8\ tons.\ Access\ is\ conveniently\ located$ 

## Features

Zoning Commercial

 Interior
 Exterior
 Sizes

 Air Conditioning
 Yes
 Security
 Yes
 Floor Size
 132m²

 Covered Parking Bays
 2

**Extras** Security Gate