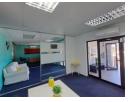

## Premium Office Spaces in Ballito Village - Solar Powered

Premium Office Space(s) in Ballito Village with solar system! Never without power! Suitable for professional, tech or medical practitioners. Multiple areas to rent, which can be configured to meet your needs - first come first served:

Upstairs loft room with expansive views - approx. 36 sqm - R 6 750.00 pm plus VAT - AVAILABLE

Downstairs space with wheelchair access – approx. 130 sqm – R 22 500.00 pm plus vat – AVAILABLE

The building is on a free-standing site and around the corner from local coffee shops, restaurants and shopping facilities.

Key features:
Multiple partitioned office spaces
Airconditioning
Fully fitted kitchen to share
Separate ladies and men's facilities each with private shower
Solar power with power back up
Wheelchair access (ground floor)