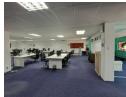

## Premium Office Spaces in Ballito Village - Solar Powered

Premium Office Space(s) in Ballito Village with solar system! Never without power! Suitable for professional, tech or medical practitioners. Multiple areas to rent, which can be configured to meet your needs - first come first served:

Upstairs loft room with expansive views - approx. 36 sqm - R 6 750.00 pm plus VAT - AVAILABLE

Downstairs space with wheelchair access – approx. 130 sqm – R 22 500.00 pm plus vat – AVAILABLE

The building is on a free-standing site and around the corner from local coffee shops, restaurants and shopping facilities.

Key features:
Multiple partitioned office spaces
Airconditioning
Fully fitted kitchen to share
Separate ladies and men's facilities each with private shower
Solar power with power back up
Wheelchair access (ground floor)