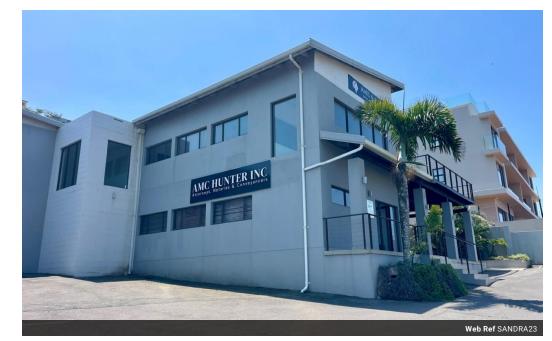

## Premium Office Spaces in Ballito Village - Solar Powered

Premium Office Space(s) in Ballito Village with solar system! Never without power! Suitable for professional, tech or medical practitioners. Multiple areas to rent, which can be configured to meet your needs - first come first served:

Upstairs loft room with expansive views - approx. 36 sqm - R 6 750.00 pm plus VAT - AVAILABLE

Downstairs space with wheelchair access – approx. 130 sqm – R 22 500.00 pm plus vat – AVAILABLE

The building is on a free-standing site and around the corner from local coffee shops, restaurants and shopping facilities.

Key features:
Multiple partitioned office spaces
Airconditioning
Fully fitted kitchen to share
Separate ladies and men's facilities each with private shower
Solar power with power back up
Wheelchair access (ground floor)