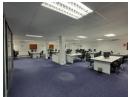

Upstairs loft room with expansive views - approx. 36 sqm - R 6 750.00 pm plus VAT - AVAILABLE

Downstairs space with wheelchair access – approx. 130 sqm – R 22 500.00 pm plus vat – AVAILABLE

The building is on a free-standing site and around the corner from local coffee shops, restaurants and shopping facilities.

Key features:
Multiple partitioned office spaces
Airconditioning
Fully fitted kitchen to share
Separate ladies and men's facilities each with private shower
Solar power with power back up
Wheelchair access (ground floor)