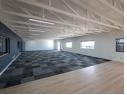

## Premium Office Space Available to Rent in Ballito

Enjoy breathtaking sea views from this beautiful office space situated in downtown Ballito. Features include a spacious wooden deck for relaxation and secure parking with remote control access. Located in a prime spot, just moments away from Ballito's top

## Features

Zoning Commercial

 Exterior
 Sizes

 Security
 Yes
 Floor Size
 150m²

Extras

Security Gate Sea