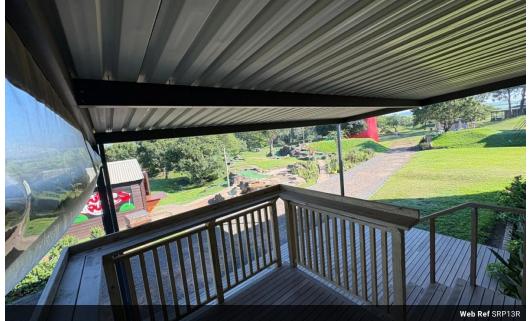

## Office for rent at Sugar Rush Park Ballito

Yes

17m2 office space for rent at Sugar Rush Park in Ballito. This charming garden office includes an outdoor deck that overlooks the picturesque sugar cane fields, offering a peaceful and inspiring setting on the quieter side of the park. In addition to the indoor space, the deck provides extra room for relaxation or informal meetings.

Located just above Holla Trails, the office also includes access to a fully equipped boardroom that can be booked as needed.