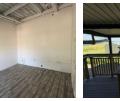

## Office for rent at Sugar Rush Park Ballito

Yes

17m2 office space for rent at Sugar Rush Park in Ballito. This charming garden office includes an outdoor deck that overlooks the picturesque sugar cane fields, offering a peaceful and inspiring setting on the quieter side of the park. In addition to the indoor space, the deck provides extra room for relaxation or informal meetings.

#### Features

Zoning Commercial

Exterior

Security

**Sizes** Floor Size

17m<sup>2</sup>

Extras Security Gate

https://www.compropballito.co.za