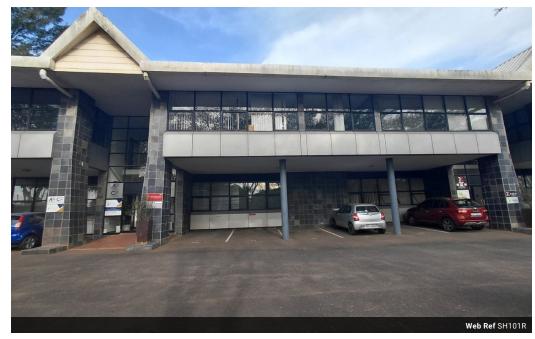

## Ground Floor Office at San Hall Office Park

This immaculate ground floor office, located in the sought-after San Hall Office Park, offers a professional and functional workspace ideal for medical or professional enterprises. The unit features a welcoming reception area, several partitioned offices, tiled flooring, air conditioning, a kitchenette, and two private toilets. It includes six dedicated parking bays and benefits from the presence of a security guard at the main gate. Conveniently situated near Alberlito Hospital and Ashton College, the property also