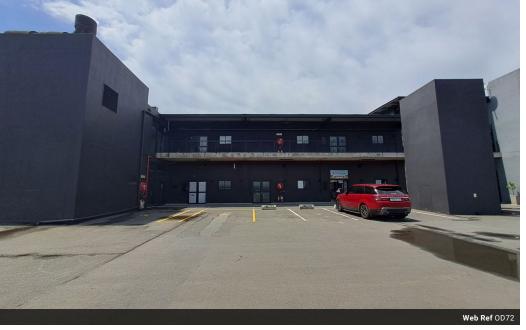

### 77sq/m Office/Retail space Odyssey Mall Rooftop

77sq/m Office/Retail space Odyssey Mall Rooftop

Yes

Securely located on the rooftop of Odyssey Mall, this renovated space has expansive windows looking over the adjacent park trees.

With drive-up access and plenty of parking, this open air-conditioned unit could be utilised for any number of business enterprises. Shared toilet facilities. \* Prepaid electricity and water. Price excludes vat.