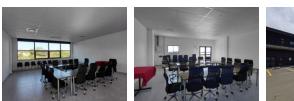

### 77sq/m Office/Retail space Odyssey Mall Rooftop

77sq/m Office/Retail space Odyssey Mall Rooftop

Yes

Securely located on the rooftop of Odyssey Mall, this renovated space has expansive windows looking over the adjacent park trees.

With drive-up access and plenty of parking, this open air-conditioned unit could be utilised for any number of business enterprises. Shared toilet facilities. \* Prepaid electricity and water. Price excludes vat.