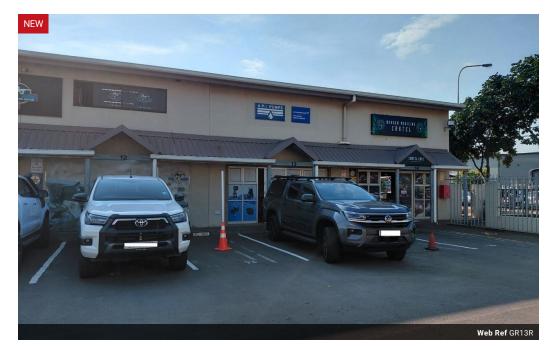

## Retail / Office Unit in the heart of Ballito

This retail or office unit is ideally located in the heart of Ballito's thriving Business Park, just behind the busy Lifestyle Shopping Centre. Positioned at the entrance of Gregory Park – a popular mixed-use development that includes retail stores, beauty salons, IT services, and food outlets – the unit enjoys excellent visibility and consistent foot traffic. The space features a modern glass-fronted entrance, a spacious ground-floor showroom, and an upstairs office equipped with air conditioning. It also includes a kitchenette, two toilets, and one dedicated parking bay. Gregory Park comprises a total of 17 units, creating a dynamic and diverse