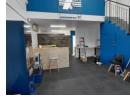

## Retail / Office Unit in the heart of Ballito

This retail or office unit is ideally located in the heart of Ballito's thriving Business Park, just behind the busy Lifestyle Shopping Centre. Positioned at the entrance of Gregory Park – a popular mixed-use development that includes retail stores, beauty salons, IT services, and food outlets – the unit enjoys excellent visibility and consistent foot traffic. The space features a modern glass-fronted entrance, a spacious ground-floor showroom, and an upstairs office equipped with air conditioning. It also includes a kitchenette, two toilets, and one dedicated parking bay. Gregory Park comprises a total of 17 units, creating a dynamic and diverse

## Features

Zoning Commercial

 Interior
 Exterior
 Sizes

 Air Conditioning
 Yes
 Open Parking Bays
 1
 Floor Size
 89m²