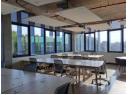

Clients will have access to their dedicated private space +1200 sqm of communal areas such as VC and Focus Booths, Meeting Rooms, Work Zones, Balconies and Restrooms.

Membership pricing starting from R1255.00 per month plus vat.

Inclusions in the Monthly Fee:

- High quality, locally manufactured ergonomic furniture.
- All Utilities, Cleaning Services, rates & taxes.
- Backup power in the form of a UPS as well as a generator.