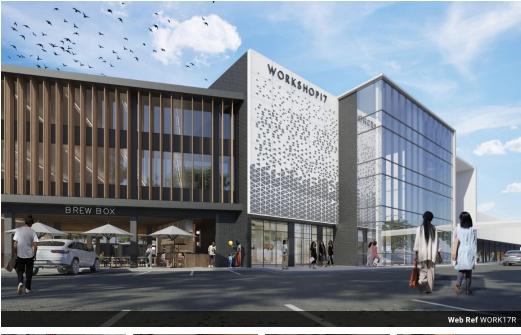

## Brand new state of the art coworking establishment in Ballito Junction Regional Mall

Brand new Workshop17 Ballito located in the recently renovated Ballito Junction Regional Mall. Workshop17 Ballito offers a dynamic combo of luxury workspace solutions and retail convenience all under one roof. Members can enjoy the privacy of a meeting room, hot desking, eventing, or turnkey office spaces to keep their businesses connected 24 hours a day.

Clients will have access to their dedicated private space +1200 sqm of communal areas such as VC and Focus Booths, Meeting Rooms, Work Zones, Balconies and Restrooms.

Membership pricing starting from R1255.00 per month plus vat.