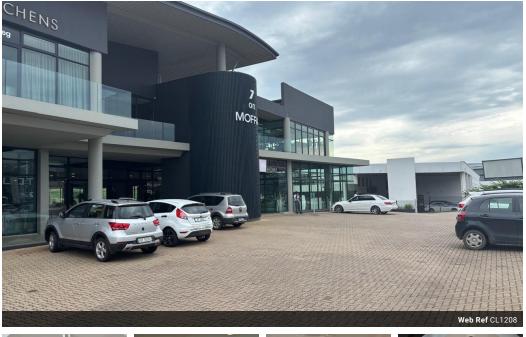

### Showroom for rent in Ballito

Imbali Park is a new development including retail and office components. With N2 frontage this modern A-grade complex stands out with its beautiful wrap around showroom windows. Conveniently accessed from Moffatt Drive in the Ballito Business Park and adjacent to a number of popular businesses such as BMW, Union TIles, MICA Hardware, Voltex and Tradelius.

Features: Airconditioning, kitchen, open plan floor space, N2 visibility with high showroom style windows, tiled flooring, single-

#### Features

Zoning Commercial

Interior Air Conditioning Exterior Security

Yes

**Sizes** Floor Size

1,400m<sup>2</sup>

Extras

Air Conditioner Security Tiled Floors