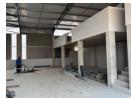

## Brand new warehouse for rent in North Point Ballito

A brand-new warehouse is available for rent in the sought-after North Point Ballito estate. Situated in a secure and well-managed complex, this property offers a total floor area of 371m², which includes an 84m² mezzanine. It boasts easy access from the R102 and allows for smooth truck access into and throughout the estate. The warehouse is equipped with three-phase power (60 amps)