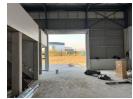

## Brand new warehouse for rent in North Point Ballito

A brand-new warehouse is available for rent in the sought-after North Point Ballito estate. Situated in a secure and well-managed complex, this property offers a total floor area of 371m², which includes an 84m² mezzanine. It boasts easy access from the R102 and allows for smooth truck access into and throughout the estate. The warehouse is equipped with three-phase power (60 amps)