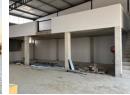

## Brand new warehouse for rent in North Point Ballito

A brand-new warehouse is available for rent in the sought-after North Point Ballito estate. Situated in a secure and well-managed complex, this property offers a total floor area of 371m², which includes an 84m² mezzanine. It boasts easy access from the R102 and allows for smooth truck access into and throughout the estate. The warehouse is equipped with three-phase power (60 amps)

## Features

Zoning Commercial

 Interior
 Exterior
 Sizes

 Power 3 Phase
 Yes
 Security
 Yes
 Floor Size
 371m²

Extras

Security Estate