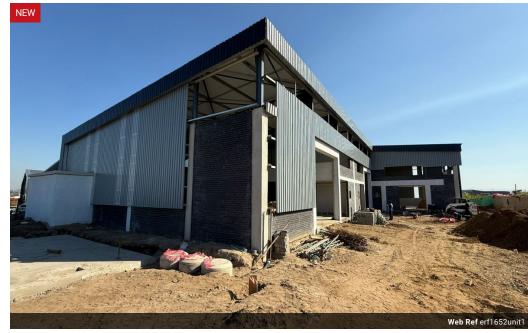

## Brand new warehouse for rent in North Point Ballito

A brand-new warehouse is available for rent in the sought-after North Point Ballito estate. Situated in a secure and well-managed complex, this property offers a total floor area of 371m², which includes an 84m² mezzanine. It boasts easy access from the R102 and allows for smooth truck access into and throughout the estate. The warehouse is equipped with three-phase power (60 amps)