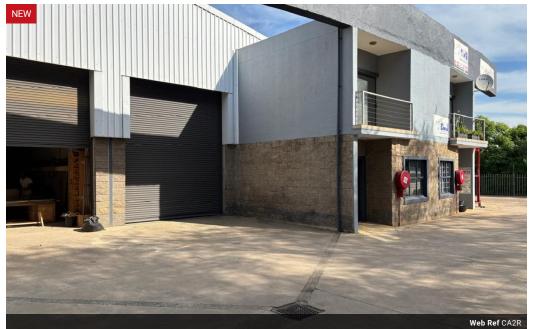

## Mini Factory Unit at Canton Park

Canton Park is located on the R102, just 3 kilometres from the Ballito CBD and only 1 kilometre from the N2 freeway, offering excellent accessibility. It sits close to the new North Point Industrial Park and directly opposite Imbonini Industrial Park, making it a prime location for industrial activity.

This well-priced sectional title mini factory unit is suitable for a variety of uses, including warehousing, distribution, light industrial operations, and manufacturing. The unit includes a reception area, a spacious warehouse, a mezzanine level, and an upstairs office. It also features a 4-metre roller shutter door, a kitchenette, and toilet facilities. Two covered parking bays are allocated to the unit.

## Features

Extras

Zoning Commercial

ExteriorSecurityYesCovered Parking Bays2

Security Gate Security Complex

arking Bays 2

**Sizes** Floor Size

283m<sup>2</sup>