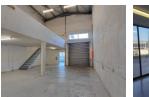

#### Mini Factory in Brooklands Industrial Park

Yes

2

This easily accessible mini factory is located in Brooklands Industrial Park, Shakas Head, just 1km from the N2 freeway and the R102, and only five minutes from Ballito Central. The unit offers a practical layout that includes a reception area, a spacious work area, a mezzanine level, an upstairs office, and toilet facilities. It also features two dedicated parking bays and a 4-meter roller shutter door, providing ease of access for operations. The driveway accommodates 8-ton delivery trucks, making it an ideal space