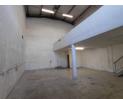

#### Mini Factory in Brooklands Industrial Park

Yes

2

This easily accessible mini factory is located in Brooklands Industrial Park, Shakas Head, just 1km from the N2 freeway and the R102, and only five minutes from Ballito Central. The unit offers a practical layout that includes a reception area, a spacious work area, a mezzanine level, an upstairs office, and toilet facilities. It also features two dedicated parking bays and a 4-meter roller shutter door, providing ease of access for operations. The driveway accommodates 8-ton delivery trucks, making it an ideal space

#### Features

Zoning Commercial

**Exterior** Security Open Parking Bays **Sizes** Floor Size

190m<sup>2</sup>

Extras Security Gate

https://www.compropballito.co.za