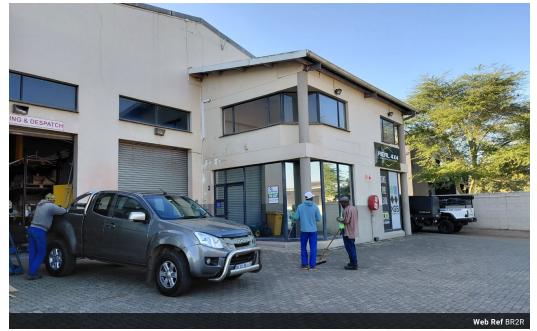

#### Mini Factory in Brooklands Industrial Park

Yes

2

This easily accessible mini factory is located in Brooklands Industrial Park, Shakas Head, just 1km from the N2 freeway and the R102, and only five minutes from Ballito Central. The unit offers a practical layout that includes a reception area, a spacious work area, a mezzanine level, an upstairs office, and toilet facilities. It also features two dedicated parking bays and a 4-meter roller shutter door, providing ease of access for operations. The driveway accommodates 8-ton delivery trucks, making it an ideal space