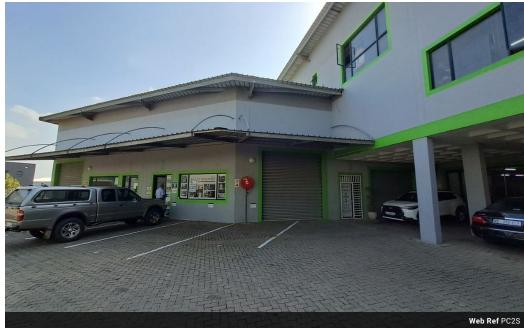

## Mini factory in the secure Imbonini Industrial Park

Pentagon Court is situated in the secure Imbonini Industrial Park.

Features: Ground Floor Space with Kitchenette and Toilet. Mezzanine Level with Kitchenette and Toilet. Roller Shutter Door. Cement Flooring. 3 Phase (60 Amps) Prepaid Power. Cement flooring (ground floor). Tiled flooring (mezzanine level).

## Features

Zoning Industrial

 Interior
 Exterior
 Sizes

 Power 3 Phase
 Yes
 Security
 Yes
 Floor Size
 205m²

 Covered Parking Bays
 3

Extras

Security Complex