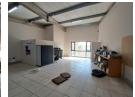

## Mini factory in the secure Imbonini Industrial Park

Pentagon Court is situated in the secure Imbonini Industrial Park.

Features: Ground Floor Space with Kitchenette and Toilet. Mezzanine Level with Kitchenette and Toilet. Roller Shutter Door. Cement Flooring. 3 Phase (60 Amps) Prepaid Power. Cement flooring (ground floor). Tiled flooring (mezzanine level).