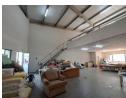

## Mini factory in the secure Imbonini Industrial Park

Pentagon Court is situated in the secure Imbonini Industrial Park.

Features: Ground Floor Space with Kitchenette and Toilet. Mezzanine Level with Kitchenette and Toilet. Roller Shutter Door. Cement Flooring. 3 Phase (60 Amps) Prepaid Power. Cement flooring (ground floor). Tiled flooring (mezzanine level).