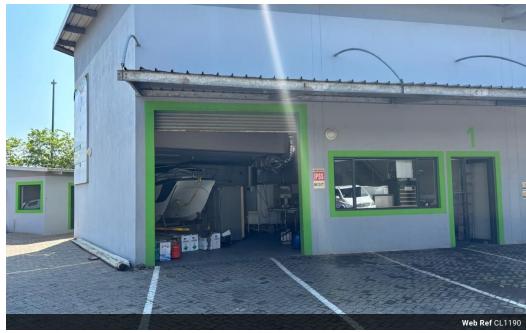

## Mini Factory in the secure Imbonini Industrial Park

Pentagon Court is located within the secure Imbonini Industrial Park. Features: Ground floor space with kitchenette and toilet. Mezzanine level with kitchenette and toilet. Roller shutter door. Cement flooring on the ground floor. Tiled flooring on the mezzanine level. 3-phase (60 Amps) prepaid power. This space is perfect for light industrial needs, with access for trucks up to 8

## Features

Zoning Industrial

Interior Power 3 Phase Yes **Exterior**Security Yes
Covered Parking Bays 3

**Sizes** Floor Size

180m<sup>2</sup>

Extras

Security Complex