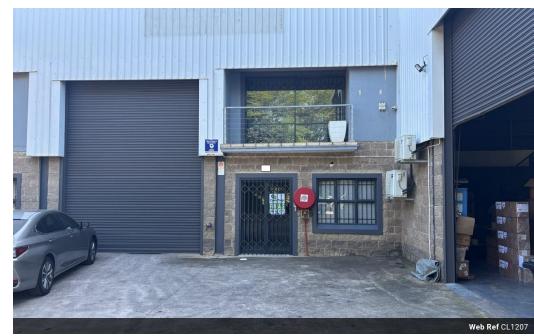

This unit features a reception area and a spacious office on the upstairs mezzanine level, with two additional offices and an air-conditioned boardroom. The ground level warehouse space has a 4m roller shutter door and three-phase (60 amp) pre-paid electricity. Kitchenette and toilet facilities. Ample parking. The park is secured with a guarded entrance gate and vehicle weight

## Features

**Zoning** Industrial

 Interior
 Exterior
 Sizes

 Air Conditioning
 Yes
 Security
 Yes
 Floor Size
 774m²

 Power 3 Phase
 Yes
 Covered Parking Bays
 4

Extras

Security Gate Air Conditioner