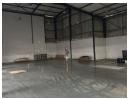

This unit features a reception area and a spacious office on the upstairs mezzanine level, with two additional offices and an air-conditioned boardroom. The ground level warehouse space has a 4m roller shutter door and three-phase (60 amp) pre-paid electricity. Kitchenette and toilet facilities. Ample parking. The park is secured with a guarded entrance gate and vehicle weight

## Features

**Zoning** Industrial

 Interior
 Exterior
 Sizes

 Air Conditioning
 Yes
 Security
 Yes
 Floor Size
 774m²

 Power 3 Phase
 Yes
 Covered Parking Bays
 4

Extras

Security Gate Air Conditioner