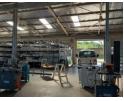

## Warehouse for Rent in Ballito

This unique standalone warehouse is located just 1 km from Ballito's CBD, offering 1000 sq/m of factory space and approximately 5000 sq/m of open yard area, priced at  $R20/m^2$ . The property includes two roller shutter doors, a dock loader, two kitchenettes, four toilets, and two offices located upstairs.

Ideally positioned between the N2 and R102, this property provides easy access to both major roads. The Compensation Station is

1,000m<sup>2</sup>

5,000m<sup>2</sup>

## Features

Power Amps

Zoning Industrial

Sizes Interior Power 3 Phase Floor Size Yes 100