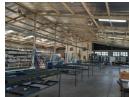

## Warehouse for Rent in Ballito

This unique standalone warehouse is located just 1 km from Ballito's CBD, offering 1000 sq/m of factory space and approximately 5000 sq/m of open yard area, priced at  $R20/m^2$ . The property includes two roller shutter doors, a dock loader, two kitchenettes, four toilets, and two offices located upstairs.