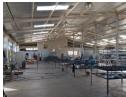

## Warehouse for Rent in Ballito

This unique standalone warehouse is located just 1 km from Ballito's CBD, offering 1000 sq/m of factory space and approximately 5000 sq/m of open yard area, priced at  $R20/m^2$ . The property includes two roller shutter doors, a dock loader, two kitchenettes, four toilets, and two offices located upstairs.