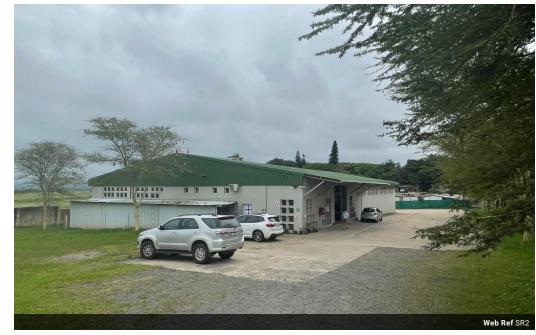

## Warehouse for Rent in Ballito

This unique standalone warehouse is located just 1 km from Ballito's CBD, offering 1000 sq/m of factory space and approximately 5000 sq/m of open yard area, priced at  $R20/m^2$ . The property includes two roller shutter doors, a dock loader, two kitchenettes, four toilets, and two offices located upstairs.