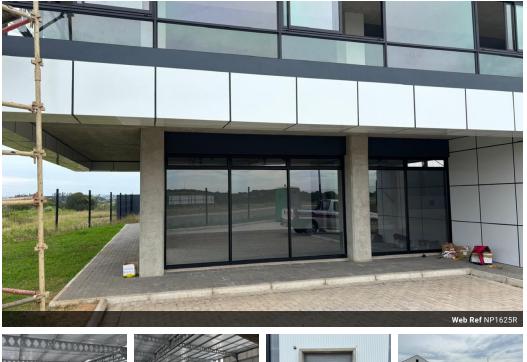

## Northpoint Warehouse

This purpose-built facility at North Point in Ballito is a unique opportunity for a forward-thinking business wanting to establish a footprint in this rapidly region. 2008m2 of warehousing, mezzanine and modern office space will give you the ultimate business address for trade, tech and logistics. Two smart roller shutter doors for easy entry and exit. Ample parking for staff and visitors. Eave height 6070mm.

1625 North Point Ballito, situated in a prime location facing the N2 north, provides unparalleled access to businesses along the

Yes

20