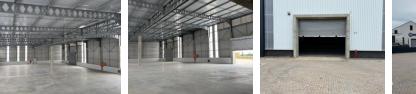

## Northpoint Warehouse

This purpose-built facility at North Point in Ballito is a unique opportunity for a forward-thinking business wanting to establish a footprint in this rapidly region. 2008m2 of warehousing, mezzanine and modern office space will give you the ultimate business address for trade, tech and logistics. Two smart roller shutter doors for easy entry and exit. Ample parking for staff and visitors. Eave height 6070mm.

### Features

Zoning Industrial

Interior Power 3 Phase Yes **Exterior** Security Open Parking Bays

**Sizes** Floor Size

2,008m<sup>2</sup>

Extras Security Estate Fibre