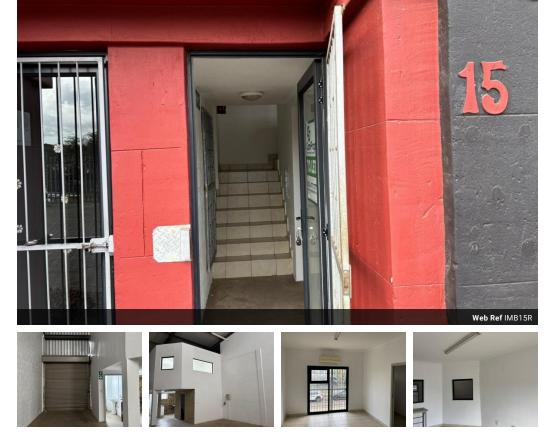

### Imbonini Mini Factories - Imbonini Industrial Park

Imbonini Mini Factories are located within the secure Imbonini Industrial Park, just off the R102, approximately 1 kilometre from the N2 and close to the Ballito CBD, offering excellent accessibility for businesses.

The unit features a roller shutter door for easy loading, an upstairs tiled office equipped with air conditioning, as well as a kitchenette and toilet facilities. It is fitted with a three-phase power supply and benefits from 24-hour security and access control, ensuring a safe and efficient working environment.

Yes

1

This mini factory unit is ideally suited for light industrial use and can accommodate deliveries by trucks of up to 8 tons. Price

#### Features

Zoning Industrial

Interior

Extras

Air Conditioning Yes Power 3 Phase Yes

Security Gate Air Conditioner

**Exterior** Security Open Parking Bays Sizes Floor Size

151m<sup>2</sup>