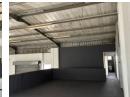

## Mini Factory in Brooklands Industrial Park

Brooklands Industrial Park in Shakas Head. Easily accessible mini factory. Situated 1km from N2 freeway and the R102 and only 5 minutes from Ballito central.

Features: Approximately 200m2 of Workable Area, Upstairs Office, 3 Parking Bays, Kitchenette, Toilets, 4m Roller Shutter Door, 3 Phase Power (60 Amps). Wooden mezzanine will be removed.

This unit also comes with 3 allocated open parking bays and 1 loading bay. Access for 8-ton delivery trucks on the driveway which

## **Features**

Zoning Industrial

 Interior
 Exterior
 Sizes

 Power 3 Phase
 Yes
 Security
 Yes
 Floor Size
 329m²

**Extras** Security Gate