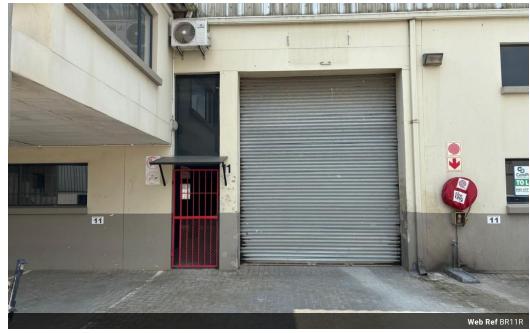

## Mini Factory in Brooklands Industrial Park

Brooklands Industrial Park in Shakas Head. Easily accessible mini factory. Situated 1km from N2 freeway and the R102 and only 5 minutes from Ballito central.

Features: Approximately 200m2 of Workable Area, Upstairs Office, 3 Parking Bays, Kitchenette, Toilets, 4m Roller Shutter Door, 3 Phase Power (60 Amps). Wooden mezzanine will be removed.

This unit also comes with 3 allocated open parking bays and 1 loading bay. Access for 8-ton delivery trucks on the driveway which

## **Features**

Zoning Industrial

 Interior
 Exterior
 Sizes

 Power 3 Phase
 Yes
 Security
 Yes
 Floor Size
 329m²

**Extras** Security Gate