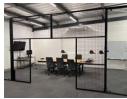

The available unit includes approximately 1,000 square meters of warehouse space, along with a large upstairs office area measuring around 120 square meters, finished with carpeting. The upper level also includes two toilets and three urinals. On the ground floor, there is a staff canteen and full ablution facilities, as well as two partitioned offices or storerooms. A large roller