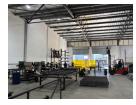

The available unit includes approximately 1,000 square meters of warehouse space, along with a large upstairs office area measuring around 120 square meters, finished with carpeting. The upper level also includes two toilets and three urinals. On the ground floor, there is a staff canteen and full ablution facilities, as well as two partitioned offices or storerooms. A large roller