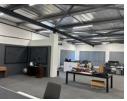

The available unit includes approximately 1,000 square meters of warehouse space, along with a large upstairs office area measuring around 120 square meters, finished with carpeting. The upper level also includes two toilets and three urinals. On the ground floor, there is a staff canteen and full ablution facilities, as well as two partitioned offices or storerooms. A large roller