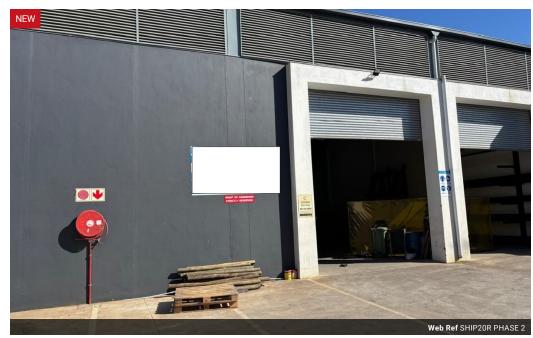

## Warehouse at Shakas Head Industrial Park Phase 2

Shakas Head Industrial Park is a secure light industrial development located near North Point Ballito, offering excellent access to both the N2 and R102 highways. The park is fully enclosed with security fencing and features a guarded entrance, ensuring a safe working environment.

The available unit includes approximately 1,000 square meters of warehouse space, along with a large upstairs office area measuring around 120 square meters, finished with carpeting. The upper level also includes two toilets and three urinals. On the ground floor, there is a staff canteen and full ablution facilities, as well as two partitioned offices or storerooms. A large roller