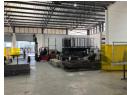

The available unit includes approximately 1,000 square meters of warehouse space, along with a large upstairs office area measuring around 120 square meters, finished with carpeting. The upper level also includes two toilets and three urinals. On the ground floor, there is a staff canteen and full ablution facilities, as well as two partitioned offices or storerooms. A large roller