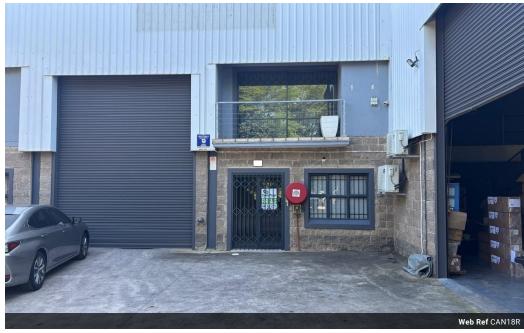

## Mini Factory in Canton Park

Canton Park, located on the R102, is close to the new North Point Industrial Park and directly opposite Imbonini Industrial Park. The park is easily accessible being only 3km from the Ballito CBD and 1km from the N2 Freeway. These popular, well-priced mini factory sectional title units are suited to a variety of uses, including warehousing, distribution centres, light industrial operations, and light manufacturing enterprises.

This unit features a reception area and a spacious office on the upstairs mezzanine level, with two additional offices and an air-conditioned boardroom. The ground level warehouse space has a 4m roller shutter door and three-phase (60 amp) pre-paid electricity. Kitchenette and toilet facilities. Ample parking. The park is secured with a guarded entrance gate and vehicle weight