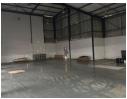

This unit features a reception area and a spacious office on the upstairs mezzanine level, with two additional offices and an air-conditioned boardroom. The ground level warehouse space has a 4m roller shutter door and three-phase (60 amp) pre-paid electricity. Kitchenette and toilet facilities. Ample parking. The park is secured with a guarded entrance gate and vehicle weight