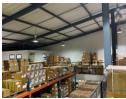

This unit features a reception area and a spacious office on the upstairs mezzanine level, with two additional offices and an air-conditioned boardroom. The ground level warehouse space has a 4m roller shutter door and three-phase (60 amp) pre-paid electricity. Kitchenette and toilet facilities. Ample parking. The park is secured with a guarded entrance gate and vehicle weight