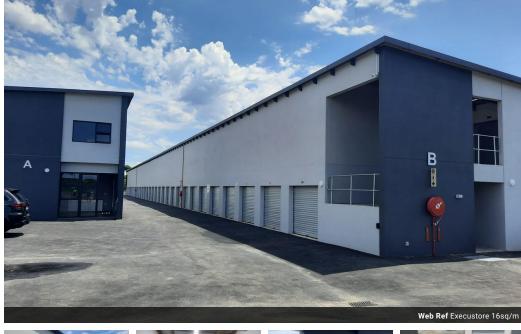

## 16m<sup>2</sup> Storage Unit To Let in Ballito Service Park

Execustore - Brand new storage facility now opened in Jack Smith Road, Ballito Service Park North.

Unit sizes and rental per month incl. VAT: -8sq/m - upstairs - R760.00 -9sq/m - upstairs - R850.00

- 12sq/m upstairs R900.00

- 15sq/m upstairs R1350.00 21sq/m upstairs R1570.00 16sq/m ground floor R1250.00 18sq/m ground floor R1320.00
- 19sq/m ground floor R1400.00
- 24sq/m ground floor R2400.00

Access: Monday to Sunday - 06:00am to 06:00pm Security: access controlled gate, electric fencing, beams & alarms, cameras, night guard, live-in caretaker.

We provide safe, secure self-storage facilities for: - Household furniture and appliance